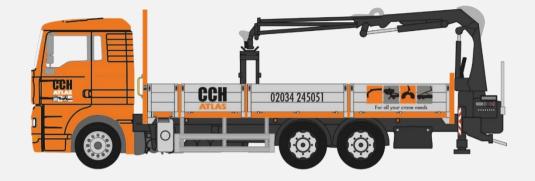

## AVAILABLE TODAY FROM STOCK!

CALL 02034 245 051 NOW

Price: £98,000

plus VAT

New Unregistered MAN TGM 26.290 26 Tonne 6x2 with Rear Steer complete with Atlas Rear Mounted Crane 125/A11 and Martin Williams Dropside Body

Brand new, unregistered, unliveried (fully funded if required) white MAN TGM 26 Tonne Truck with rear steer inclusive of Atlas Rear Mounted Crane and Martin Williams dropside natural anodised alloy body with national aftersales support, 1 day's full handover training, and full type approval certificate. MAN Group are committed to quality engineering and technological excellence at all times with a 3 year Comprehensive Warranty and Warranty Xtra.