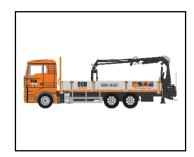

## AVAILABLE TODAY FROM STOCK!

CALL 02034 245 051 NOW

Price: £98,000

plus VAT

New Unregistered MAN TGM 26.290 26 Tonne 6x2 with Rear Steer complete with Atlas Rear Mounted Crane 125/A11 and Martin Williams Dropside Body

Brand new, unregistered, unliveried (fully funded if required) white MAN TGM 26 Tonne Truck with rear steer inclusive of Atlas Rear Mounted Crane and Martin Williams dropside natural anodised alloy body with national aftersales support, 1 day's full handover training, and full type approval certificate. MAN Group are committed to quality engineering and technological excellence at all times with a 3 year Comprehensive Warranty and Warranty Xtra.