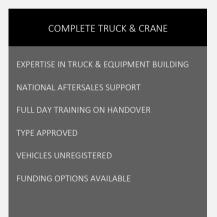

## AVAILABLE TODAY FROM STOCK!

CALL 02034 245 051 NOW

Price: £98,000

plus VAT

New Unregistered MAN TGM 26.290 26 Tonne 6x2 with Rear Steer complete with Atlas Rear Mounted Crane 125/A11 and Martin Williams Dropside Body

Brand new, unregistered, unliveried (fully funded if required) white MAN TGM 26 Tonne Truck with rear steer inclusive of Atlas Rear Mounted Crane and Martin Williams dropside natural anodised alloy body with national aftersales support, 1 day's full handover training, and full type approval certificate. MAN Group are committed to quality engineering and technological excellence at all times with a 3 year Comprehensive Warranty and Warranty Xtra.