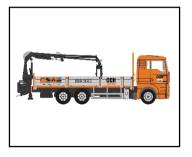

## AVAILABLE TODAY FROM STOCK!

CALL 02034 245 051 NOW

Price: £98,000

plus VAT

New Unregistered MAN TGM 26.290 26 Tonne 6x2 with Rear Steer complete with Atlas Rear Mounted Crane 125/A11 and Martin Williams Dropside Body

Brand new, unregistered, unliveried (fully funded if required) white MAN TGM 26 Tonne Truck with rear steer inclusive of Atlas Rear Mounted Crane and Martin Williams dropside natural anodised alloy body with national aftersales support, 1 day's full handover training, and full type approval certificate. MAN Group are committed to quality engineering and technological excellence at all times with a 3 year Comprehensive Warranty and Warranty Xtra.